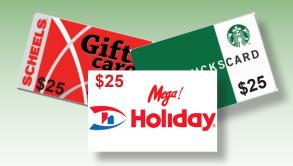

## Our gift to you!

Your referral of friends, neighbors and family is one of the finest compliments we can receive!

To show our appreciation, you will receive a \$25 Gift Card!

| Referral (New patient- Bring this with you on your first appointment |
|----------------------------------------------------------------------|
| Name:                                                                |
| Email:                                                               |
| Referred by (Current Patient)                                        |
| Name:                                                                |
| Email:                                                               |
| Choice:                                                              |

Some limitations may apply. This program is subject to change or can be discontinued at any time. \*Choose gift card from: Starbucks, Scheels or Mega Holiday (Gas Card).